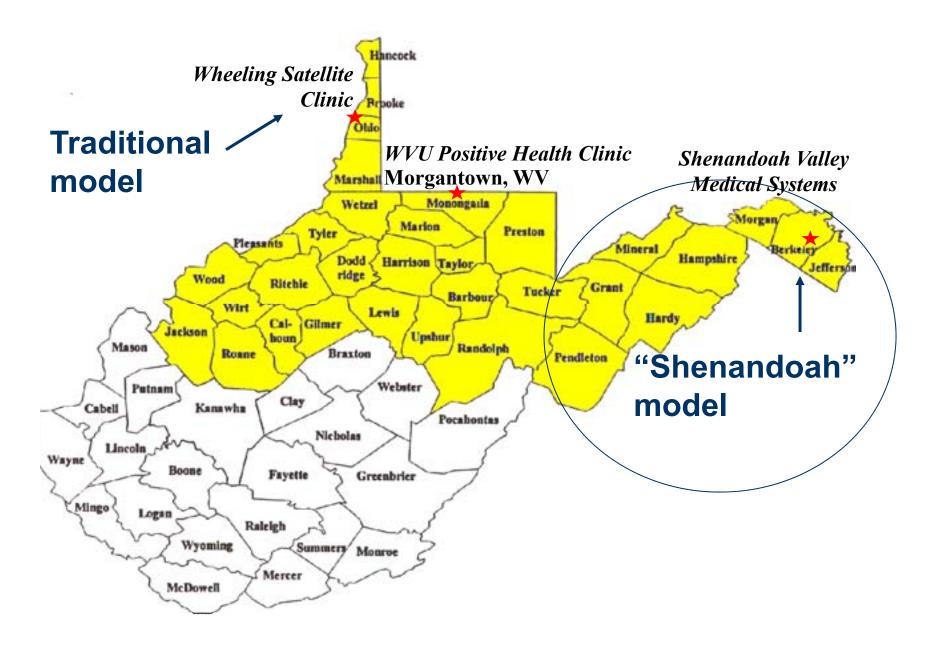

# Background

Robert C. Byrd Health Sciences Center of West Virginia University

- 2001 Planning / Capacity Building Grants
  - WVU 25 counties
  - SVMS 8 counties
- 2003 EIS Grant awarded to WVU for 33 counties

## The "Shenandoah Model"

# Comparison

|                                                             | Traditional  | Shenandoah      |
|-------------------------------------------------------------|--------------|-----------------|
| Travel required                                             | Yes          | No              |
| Care provided by Grantee                                    | Yes          | No              |
| Time required                                               | > 1 full day | 1 hr. per month |
| On site ID doc                                              | Yes          | No              |
| Primary Care/Urgent Care available at satellite clinic site | No           | Yes             |
| Grantee Provider Hours per year                             | 552          | 60              |
| Patients hospitalized where HIV provider practices          | No           | Yes             |
|                                                             |              |                 |