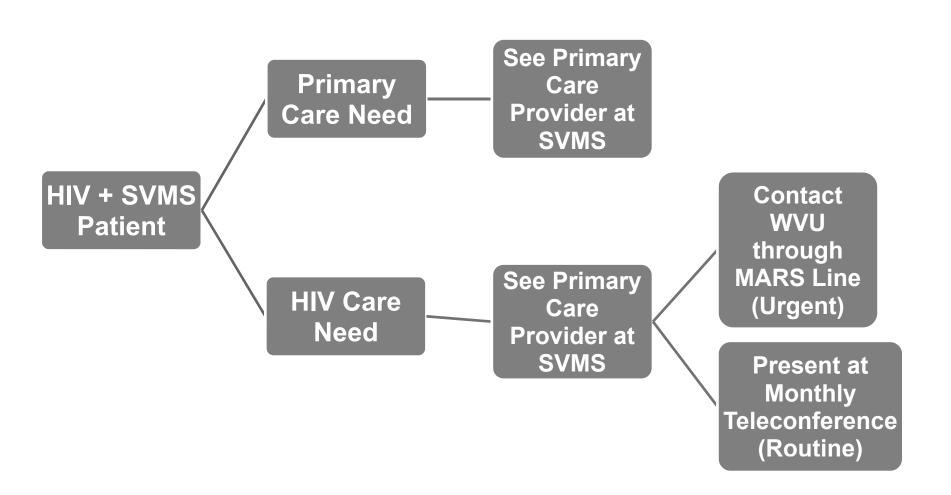

## **Patient Flow**

### Monthly Patient Care Teleconference

- Preparation
- Documentation
- Attendance

|          |                                                         | valley Medic                    | •   | Dat | te:       |            |          |      |
|----------|---------------------------------------------------------|---------------------------------|-----|-----|-----------|------------|----------|------|
| Pa       | atient Care                                             | Teleconferen                    | ce  | Tin | ne:       |            |          |      |
|          |                                                         |                                 |     | Loc | cation:   |            |          |      |
|          | ype of                                                  | Continuous                      |     | Fac | ilitator: | Kathy Chas | se, RN   |      |
| <u>m</u> | eeting:                                                 | Improvemen                      | t   |     |           |            |          |      |
|          |                                                         |                                 |     | Age | enda      |            |          |      |
|          | Patient N                                               | ame /                           | CD4 | VL  | Regimo    | en Stable  | Unstable | Plan |
|          | Demogra                                                 | phics                           |     |     |           |            |          |      |
| 1.       |                                                         |                                 |     |     |           |            |          |      |
| 2.       |                                                         |                                 |     |     |           |            |          |      |
| 3.       |                                                         |                                 |     |     |           |            |          |      |
| 4.       |                                                         |                                 |     |     |           |            |          |      |
| 5.       |                                                         |                                 |     |     |           |            |          |      |
| 6.       |                                                         |                                 |     |     |           |            |          |      |
| <u> </u> |                                                         |                                 |     |     | -         |            | 1        |      |
|          | cational Topics Covered:<br>cational Topics to be discu | ussed at Management Conference: |     |     |           |            |          |      |
| Pa       | atient Name (N                                          | o Shows)                        |     |     | Acti      | on Taken   |          |      |