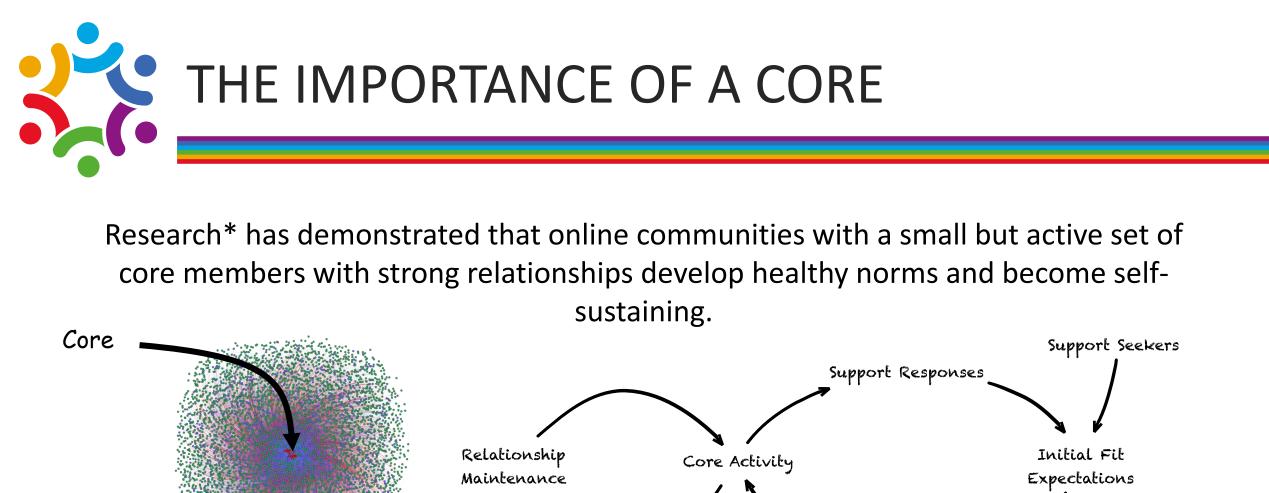

Social Network of the WebMd Diabetes Forum (*circa 2010*)

Newcomers

Core Newcomers \*Introne, J., Erickson, I., Semaan, B., & Goggins, S. (2019). Designing sustainable online support: Examining the effects of design change in 49 online health support communities. Journal of the Association for Information Science and Technology. https://doi.org/10.1002/asi.24250