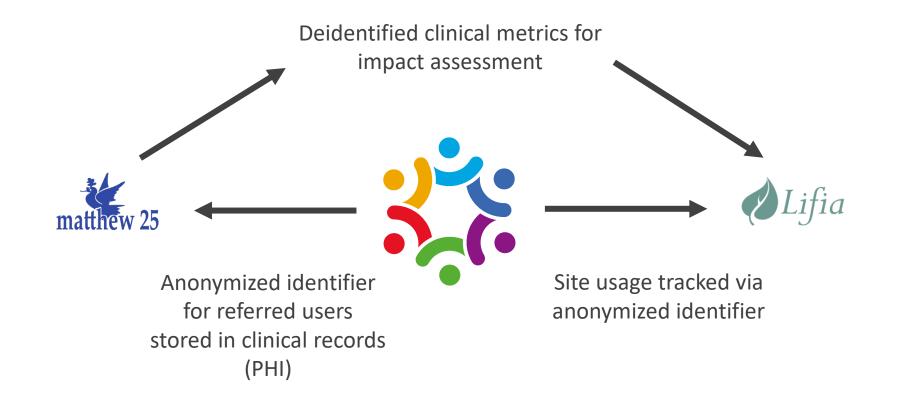

• Anonymized data sharing agreement with clinic originated members for tracking clinical outcomes

| Positive<br>People                                                                                                | Q Search (A) (A)                                            | ) 👩 🏟 SIGN                                                                                                                                                   |
|-------------------------------------------------------------------------------------------------------------------|-------------------------------------------------------------|--------------------------------------------------------------------------------------------------------------------------------------------------------------|
| A Home + Invite + In                                                                                              | wite via Phone 🔹 Members 🛛 🗃 Resource Library 🖉 Blog        |                                                                                                                                                              |
| Josh Introne                                                                                                      | Post Something  * 😕 💌 🔗                                     | Newest Members Rainbow Thu at 3:52 PM                                                                                                                        |
| Updates                                                                                                           | All Updates Friends Photos Saved Feeds On This Day More 🛩 🏘 | Johndoe123<br>Oct 12                                                                                                                                         |
| <ul> <li>View My Profile</li> <li>Edit My Profile</li> <li>Browse Members</li> <li>Invite Your Friends</li> </ul> | Josh Introne                                                | Hope<br>Oct 7<br>tbaby<br>Aug 18<br>View All                                                                                                                 |
| <ul> <li>Birthdays</li> <li>Explore</li> </ul>                                                                    | 🖒 Like 💭 Comment 冷 Share  Translate                         | Recommendations                                                                                                                                              |
| Suggestions 🔮 Find Friends                                                                                        | There are no more results to show.                          | Sabel Muno:<br>You haven't talke<br>on Positive Peopl<br>lately<br>Send                                                                                      |
| 1 Member Online                                                                                                   |                                                             | <ul> <li>Send<br/>Message</li> <li>Porshia</li> <li>Shepher</li> <li>You haven't talke<br/>on Positive Peopl<br/>lately</li> <li>Send<br/>Message</li> </ul> |