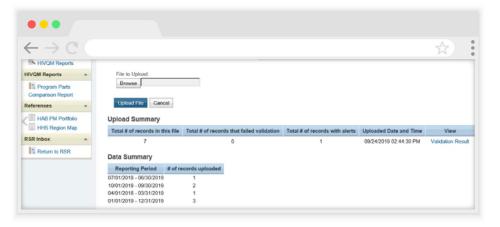

**Step 3:** To upload your CSV file, click on the "Browse" button to find the file saved on your computer. See screenshot below.

**Step 4:** Once you have identified your CSV file, click on the "Upload File" button. You will receive error messages at the top of the page if the file does not successfully upload. You will need to correct any file errors before you can upload your file successfully.

**Step 5:** Once your file is uploaded, a validation process will automatically begin to ensure your data meet system requirements. You can look at the Upload Summary Table and click on the "Validation Result" to look at your data errors and alerts. See screenshot below. You will only be able to upload your file when you fix the errors; however, you can upload your file with alerts.

**Tip:** Take a look at the Upload Summary and Data Summary tables to ensure all your records have been uploaded and are uploaded in the correct reporting periods.