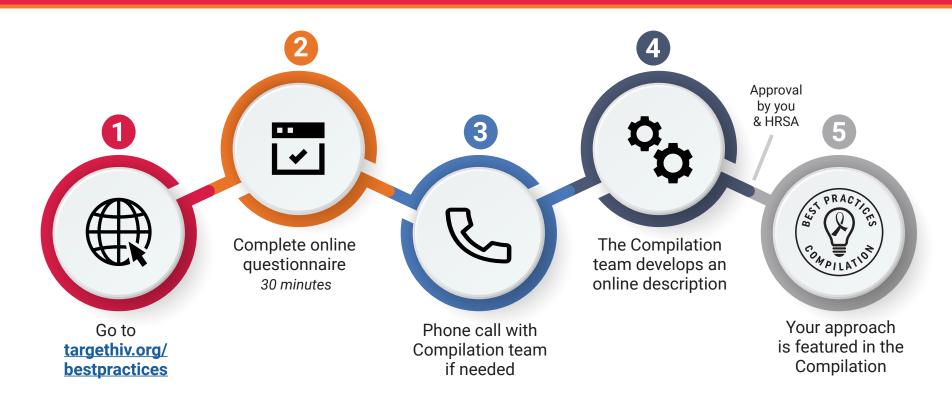

## **SUBMIT YOUR APPROACH TODAY!**

## Before you begin, gather the following information:

- Need addressed—Why did you want to implement this approach?
- Description—What was the approach that you implemented?
- Impact—How did the approach show success or improve your clients' lives?
  What methods did you use to measure the approach's success?
- Key features and activities—What features or activities are key to this approach's success?