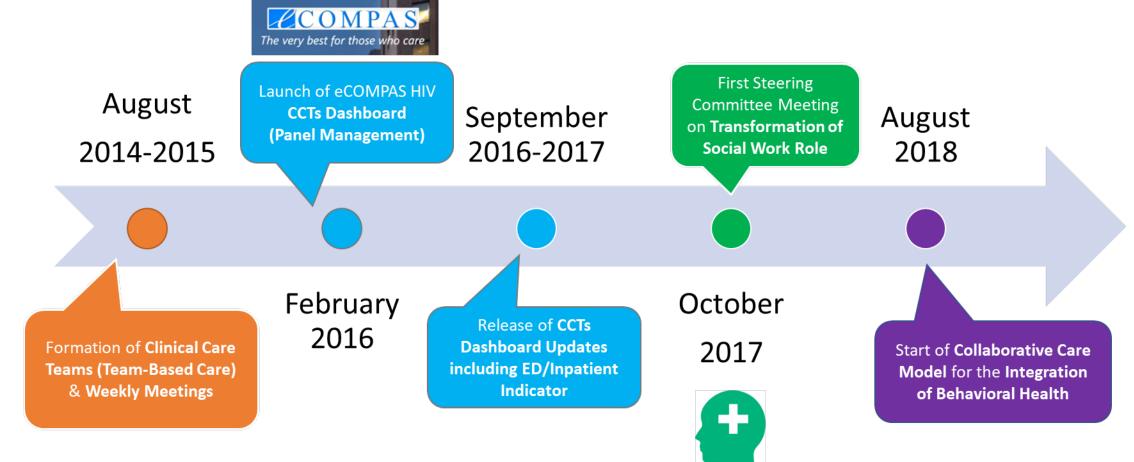

### **STaR's Practice Transformation Timeline**

Imagine Credit: RDE Systems; Github.

### **SPNS Workforce Initiative: 2014-2018**

- Multi-site initiative with 15 demonstration sites across the United States funded to design, implement, evaluate, and disseminate a "Practice Transformation Models" to create system-level workforce capacity for HIV care
- NYP's Comprehensive Health Program (CHP) was selected as demonstration site
- Developed the "Stimulating Transformation of Technology and Team Structure to Reach People Living with HIV" (STaR) Project