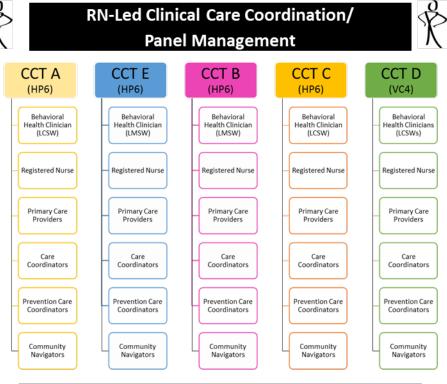

### Team Based Care Coordination Model

## **Empanelment and Team-Based Care Coordination Strategy**

| RN Care Managers  |  |
|-------------------|--|
| (STAR and DSRIP): |  |

- Provides CCT structure and training
- Supports Navigators, Community Health Workers and Peer Educators
- Crosses settings and program boundaries
- Work closely with CCT Prevention Coordinators to advance population strategies

Adherence Supervisor, Community Health Worker, Nutritionist, Psychiatrist, Patient Financial Advisors, Data, & Other Staff

Care Enhancements:

- ✤ Better communication
- Social Worker co-lead Clinical Care Teams
- Medication adherence through Primary Care RN
- Integration of HIV Prevention and HCV
- Coordinated Services for People with Complex Co-Morbidities
- Integration of Behavioral Health