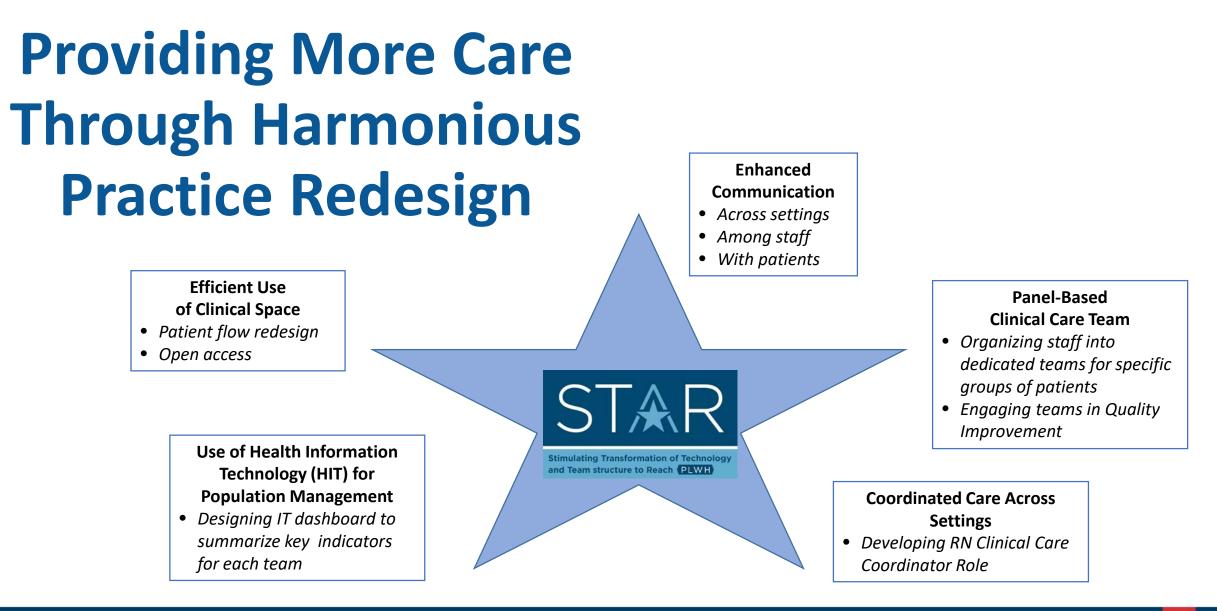

### STaR's Practice Transformation Intervention Overview

Stimulating Transformation of Technology and Team structure to Reach (PLWH)

### **SPNS Workforce Initiative: 2014-2018**

The STaR Project "Practice Transformation Model" consisted of:

- System level staffing changes heavily based on Patient Centered Medical Home standards
- Improvements to Practice's capacity to care for people living with HIV, valuing efficiency and sustainability
- Optimization of resources in changing healthcare landscape
- Quality improvement efforts aimed at increasing the rates of linkage, engagement, retention in care, and viral load suppression