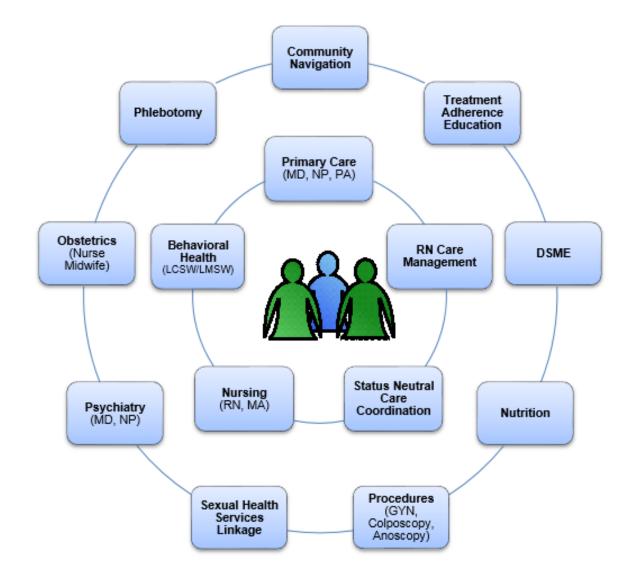

## **Empanelment and Team-Based Care Coordination Strategy**

| RN Care Managers  |  |
|-------------------|--|
| (STAR and DSRIP): |  |

- Provides CCT structure and training
- Supports Navigators, Community Health Workers and Peer Educators
- Crosses settings and program boundaries
- Work closely with CCT Prevention Coordinators to advance population strategies

Adherence Supervisor, Community Health Worker, Nutritionist, Psychiatrist, Patient Financial Advisors, Data, & Other Staff

Care Enhancements:

- ✤ Better communication
- Social Worker co-lead Clinical Care Teams
- Medication adherence through Primary Care RN
- Integration of HIV Prevention and HCV
- Coordinated Services for People with Complex Co-Morbidities
- Integration of Behavioral Health

### Team Based Care Coordination Model

## Clinical Care Team Meetings

- RN Care Manager provided CCT structure and trainings
- Prioritized care coordination resources for patients by level of risk utilizing CCT dashboard
- Facilitated weekly case conferences