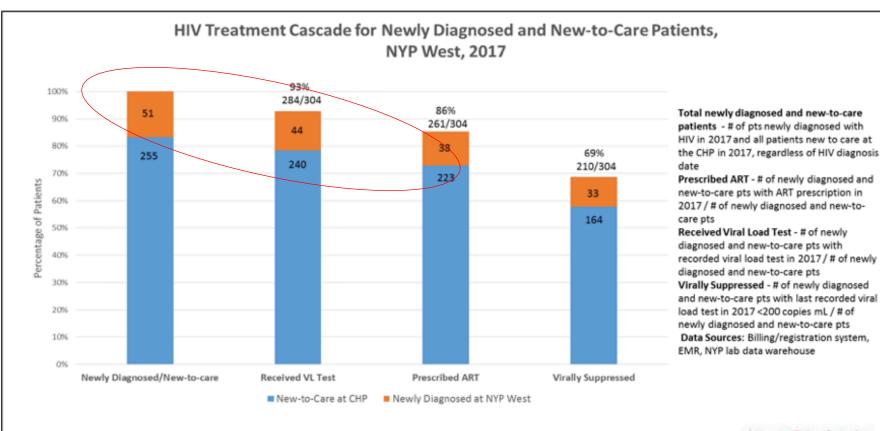

### Ongoing Challenges in Improving the HIV Care Continuum

Although VLS rates reached 85% in 2017, patient care coordination challenges remain especially as it relates to new and re-engaging patient populations.